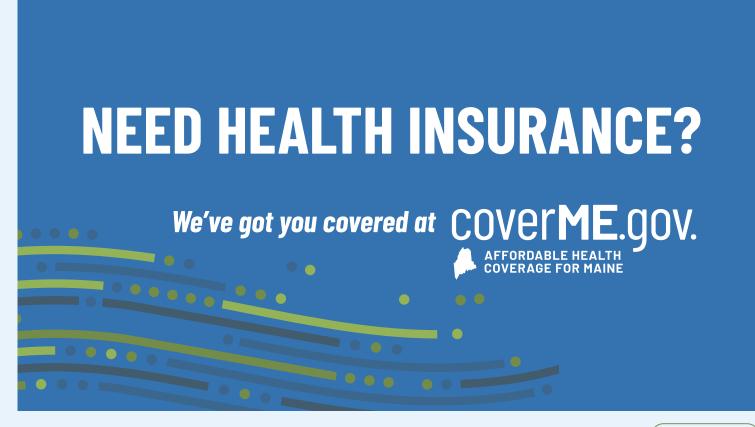

#### **NEED HEALTH INSURANCE?** We've got you covered at CoverME.gov.

A Special Enrollment Period enables you to enroll in or change to a high-quality health insurance plan through CoverME.gov after a major life event changes your world.

EVENTS THAT MAY QUALIFY you to enroll or make changes to your plan include:

YOU TYPICALLY HAVE 60 DAYS to enroll from the date of the life event.\*

FINANCIAL HELP IS AVAILABLE. 85% of people enrolled in a CoverME.gov plan get financial help, with some paying as little as \$10 a month.

DON'T GO WITHOUT INSURANCE. ENROLL TODAY! CoverME.gov | 1-866-636-0355 TTY: 711

\*Some qualifying events have shorter or longer timelines. Check online or call for details.