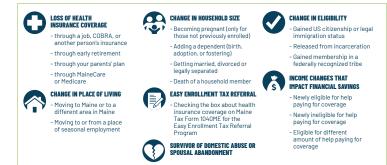

EVENTS THAT MAY QUALIFY you to enroll or make changes to your plan include:

YOU TYPICALLY HAVE 60 DAYS to enroll from the date of the life event.\*

FINANCIAL HELP IS AVAILABLE. 85% of people enrolled in a CoverME.gov plan get financial help, with some paying as little as \$10 a month.

# 

We've got you covered at CoverME.gov.

**If you've had a significant life event** such as moving, getting married, having a baby, adopting a child, losing your job or losing MaineCare, you could qualify for a high-quality health insurance plan through a **Special Enrollment Period**.

# **NEED HEALTH INSURANCE?**

We've got you covered at CoverME.gov.

If you've had a significant life event such as losing a job, moving, getting married, having a baby, adopting a child, or losing MaineCare, you could qualify for a high-quality health insurance plan through a Special Enrollment Period.

- Qualifying life events include, but are not limited to: losing a job, moving to Maine, getting married or divorced, having a baby, adopting a child, or losing MaineCare.
- You typically have 60 days to enroll from the date of a life event; in some instances, your timeline might be different.
- Financial help is available. 85% of people enrolled in a **CoverME.gov** plan get financial help, with some paying as little as \$10 a month.
- All health plans offered on **CoverME.gov** provide quality, comprehensive coverage that includes Essential Health Benefits, including no cost preventative services, office visits, hospitalization, prescription drugs, mental health and substance use treatment, and more.